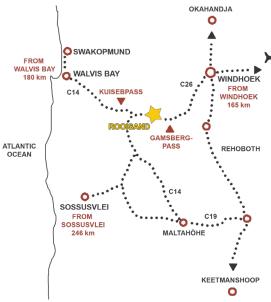

# **WELCOME** TO OUR RANCH!

Rooisand Desert Ranch is situated on the fringe of the Namib Desert, along the C26 between the Gamsberg and Kuiseb mountain passes. Rooisand is ideally positioned halfway between Windhoek (165 km) and Walvis Bay/Swakopmund (180 km).